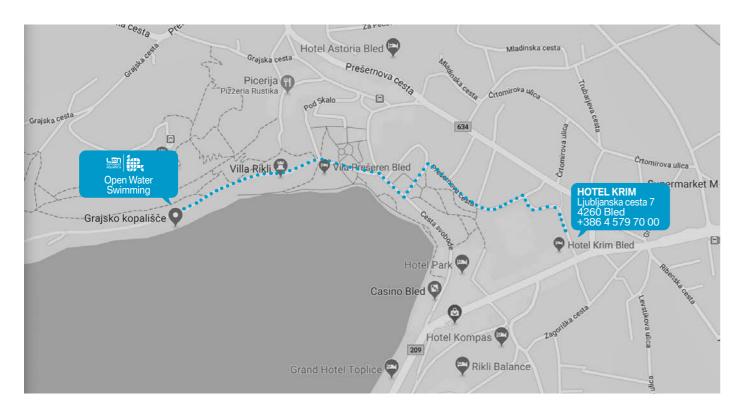

#### **SHUTTLE BUSES.**

Shuttle buses with affordable tickets will be operating between the venues and official shuttle stops.

Relax, enjoy your stay and take care of your transportation during the competition now.

You can buy the weekly pass online HERE <a href="https://entriesemc2018.com/">https://entriesemc2018.com/</a> until 23 August, 2018. After the online purchase of the transportation you will receive a sticker for your accreditation at the Information Centre, please print the payment confirmation and bring it with yourself.

**Price for BLUE LINE WITHIN KRANJ: 40 EUR** (timetable on next page)

Price for GREEN LINE BETWEEN KRANJ - BLED (JESENICE): 75 EUR (timetable on next page)