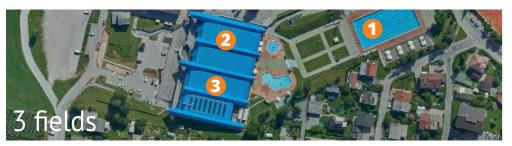

#### **KRANJ VENUE**

Daily ticket: 5 EUR (purchase at the Information Centre or pay directly at the parking lot).

Weekly pass: 20 EUR (purchase at the Information Centre).