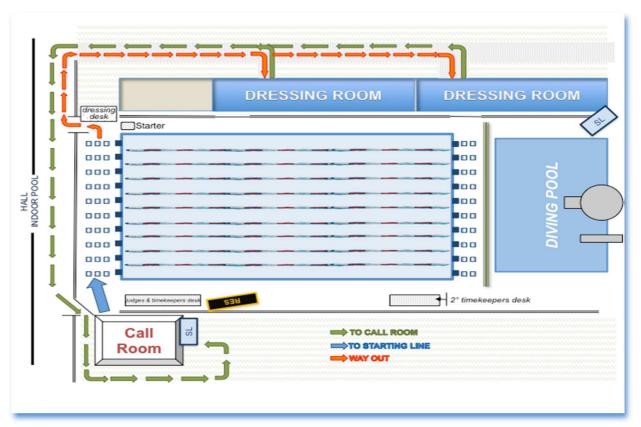

# **VENUES AND COMPETITION DAYS PATHS**

### **INDOOR POOL - COMPETITION DAYS PATHS**

diving open water swimming