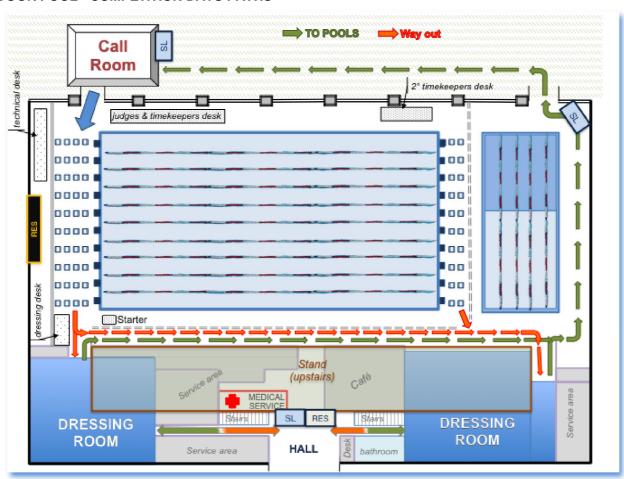

# **VENUES AND COMPETITION DAYS PATHS**

### **OUTDOOR POOL - COMPETITION DAYS PATHS**